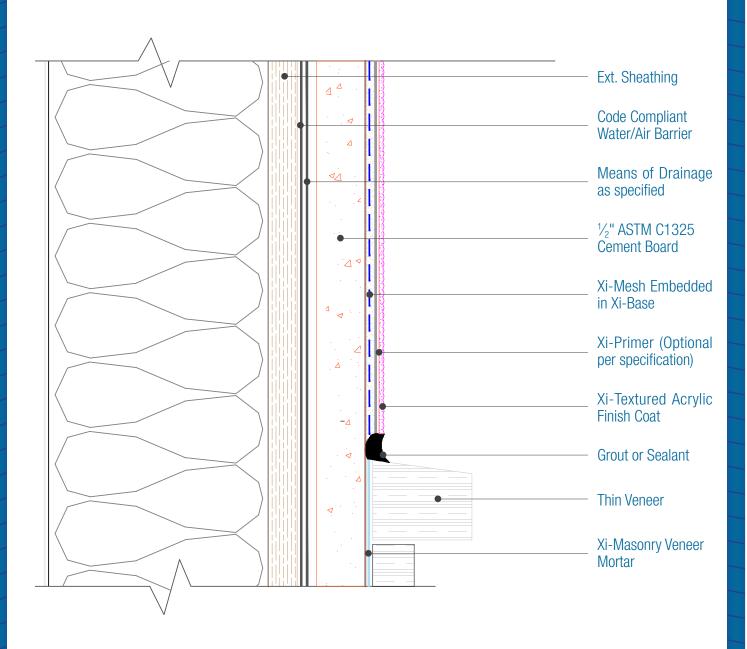

## DAFS-Cement Board Assembly Transition to Adhered Veneer

Date. 04-15-2021 | Detail.DAFSCB.IV.3 v1

## NOTES:

1. The Water/Air Barrier, means of drainage and installation of those materials is by others, they are shown for the clarity of the FXI materials only. For a full Cement Board Assembly See FXI WaterShield-CB Assembly.